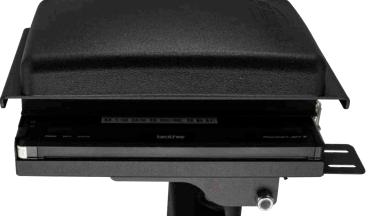

## **Hinged Brother Armrest**

- Fits Brother PocketJet 6/7 Printer and Paper Roll.
- Designed to mount to either horizontal surface, like a Floor Plate or vertical surface, like a console.
- Easy to use flip-up armrest and printer mount all in one.
- Cable strain relief protects connectors on the printer from damage.
- Height can be adjusted with simple hand tools.
- Armrest position can be adjusted for the user's preference.

## DETAILS

| Length:              | 10.54"      |
|----------------------|-------------|
| Width:               | 6.15"       |
| Height (adjustable): | 12" - 14.5" |
| Weight:              | 10 lbs      |