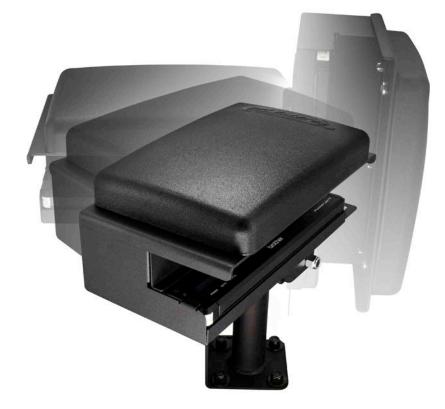

## **Hinged Brother Armrest**

- Fits Brother PocketJet 6/7 Printer and Paper Roll.
- Designed to mount to either horizontal surface, like a Floor Plate or vertical surface, like a console.
- Easy to use flip-up armrest and printer mount all in one.
- Cable strain relief protects connectors on the printer from damage.
- Height can be adjusted with simple hand tools.
- Armrest position can be adjusted for the user's preference.