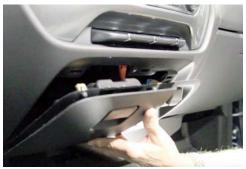

## **Installation Instructions**

Remove (2) T15 scerws from under side of mini-compartment of OEM dash.

Pull mini-compartment away from OEM dash releasing clips.

Uplug wire harness from mini-compartment.