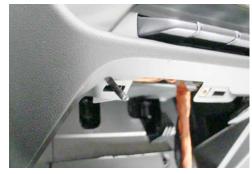

## **Installation Instructions**

Remove (2) T15 scerws from under side of mini-compartment of OEM dash.

Pull mini-compartment away from OEM dash releasing clips.

Uplug wire harness from mini-compartment.

Remove OEM 12V outlet from minicompartment and relocate into Jotto Desk console.

Position Jotto Desk Contour Console into place.

Insert bolt spacer/stud into slots into where clips on OEM mini-compartment.