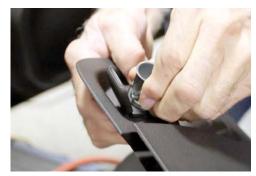

## **Installation Instructions**

Remove (2) T15 scerws from under side of mini-compartment of OEM dash.

Pull mini-compartment away from OEM dash releasing clips.

Uplug wire harness from mini-compartment.

Tighten provided (2) 7mm and (2) 1/4-20 bolts inside the Jotto Desk console.

If you have questions or need further assistance please call Technical Support: 1.877.455.6886