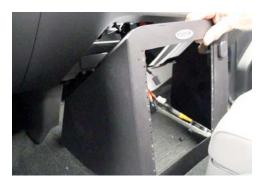

Remove OEM 12V outlet from minicompartment and relocate into Jotto Desk console.

Position Jotto Desk Contour Console into place.

Insert bolt spacer/stud into slots into where clips on OEM mini-compartment.