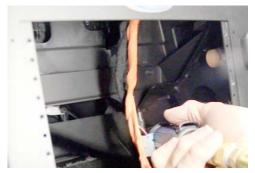

Remove OEM 12V outlet from minicompartment and relocate into Jotto Desk console.

Position Jotto Desk Contour Console into place.

Insert bolt spacer/stud into slots into where clips on OEM mini-compartment.

Tighten provided (2) 7mm and (2) 1/4-20 bolts inside the Jotto Desk console.

If you have questions or need further assistance please call Technical Support: 1.877.455.6886