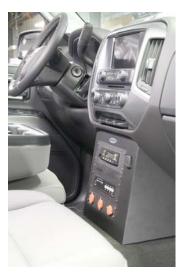

## '15-'18 CHEVY SILVERADO Contour Console

## DETAILS

Rated Capacity: Measurements: Weight: 9" of face plates 10.5" l, 14.33" wide, 12.5" h 6.65 lbs

## **ORDER**

Console PackagePackage Includes: Console, 9" of Face Plates, and HardwareModel No. 425-6480'15-'18 Silverado

No Holes Mounts Model No. 425-5596/5215

'14-'18 Chevy Silverado 1500

Model No. 425-5596/4143