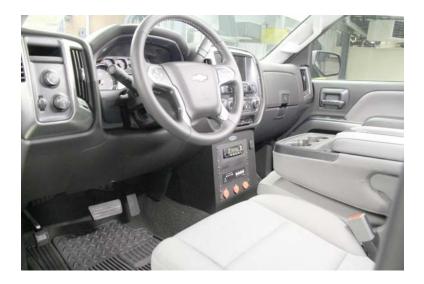

## '15-'18 CHEVY SILVERADO Contour Console

## DETAILS

Rated Capacity: Measurements: Weight: 9" of face plates 10.5" l, 14.33" wide, 12.5" h 6.65 lbs

## **ORDER**

Console PackagePackage Includes: Console, 9" of Face Plates, and HardwareModel No. 425-6480'15-'18 Silverado

No Holes Mounts Model No. 425-5596/5215

'14-'18 Chevy Silverado 1500

Model No. 425-5596/4143