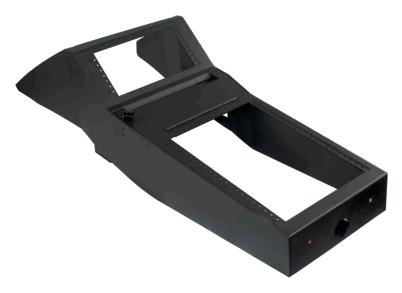

## **DETAILS**

Rated Capacity: 15" of faceplates (4" top and 11" bottom)

Measurements: 31.764" I, 14.113" w, 9.583" h

Depth: 8.718" (top) - 4.783" (bottom)

Weight: 11.9 lbs.

## **Console Package**

Package Includes: Console, Hardware and 15" of Face Plates

| <b>425-6485</b> 2016+ Charger |
|-------------------------------|
|-------------------------------|

**Side Console Mounts** 