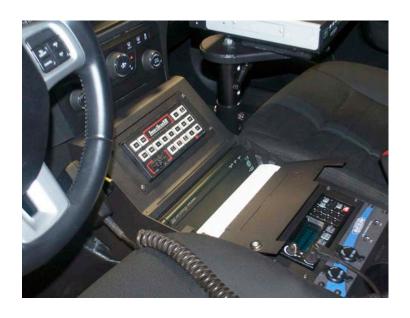

## 2016+ DODGE CHARGER (IPBCC) Integrated Printek Brother **Contour Console**

## **DETAILS**

Rated Capacity: 15" of faceplates (4" top and 11" bottom)

Measurements: 31.764" I, 14.113" w, 9.583" h

Depth: 8.718" (top) - 4.783" (bottom)

Weight: 11.9 lbs.