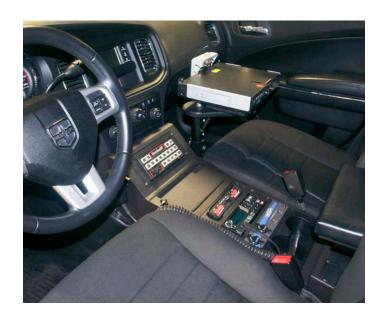

## 2016+ DODGE CHARGER (IPBCC) Integrated Printek Brother **Contour Console**

## **DETAILS**

Rated Capacity: 15" of faceplates (4" top and 11" bottom)

Measurements: 31.764" I, 14.113" w, 9.583" h

Depth: 8.718" (top) - 4.783" (bottom)

Weight: 11.9 lbs.