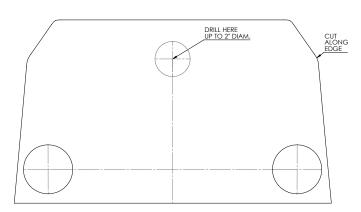

- 4. Use the factory hole to route the harness.
- If a bigger hole is required, make shallow cuts around the OEM hole with a Dremel.

Print out the 1:1 Drill template to make a hole for routing the wire harness. (see next page for full size)