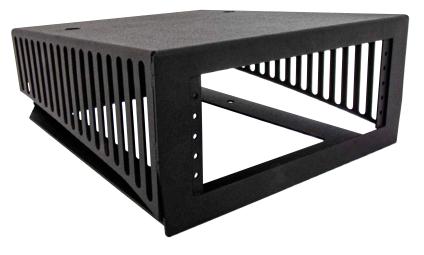

## 425-6511 Ford PI Utility (2020+) 3" Dash Mount Contour Console

- 6. Secure the Console in place by replacing the 7 mm screw.
- Fully tighten from the access holes located on top of the Console.