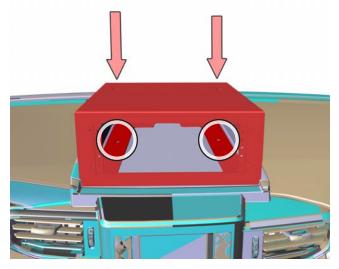

## **Installation Instructions**

If you have questions or need further assistance please call Technical Support: 1.877.455.6886

- Remove the (2) OEM 7 mm screws located at the top of the dash.
- Gently pry and pop out the trim section.

- 4. Use the factory hole to route the harness.
- If a bigger hole is required, make shallow cuts around the OEM hole with a Dremel.

Print out the 1:1 Drill template to make a hole for routing the wire harness. (see next page for full size)