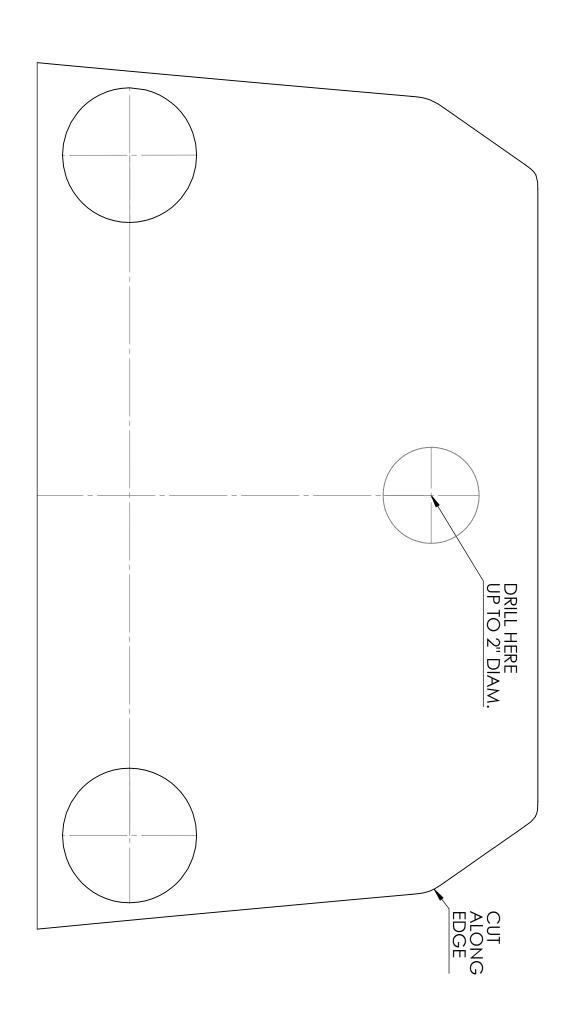

- 4. Use the factory hole to route the harness.
- If a bigger hole is required, make shallow cuts around the OEM hole with a Dremel.

Print out the 1:1 Drill template to make a hole for routing the wire harness. (see next page for full size)