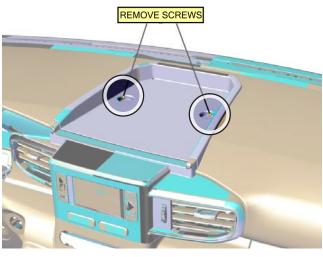

## **Installation Instructions**

If you have questions or need further assistance please call Technical Support: 1.877.455.6886

- Remove the (2) OEM 7 mm screws located at the top of the dash.
- Gently pry and pop out the trim section.