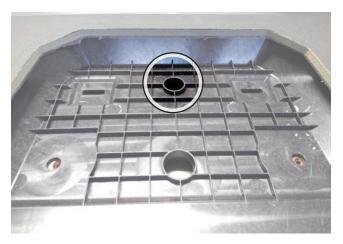

- 4. Use the factory hole to route the harness.
- If a bigger hole is required, make shallow cuts around the OEM hole with a Dremel.

Print out the 1:1 Drill template to make a hole for routing the wire harness. (see next page for full size)