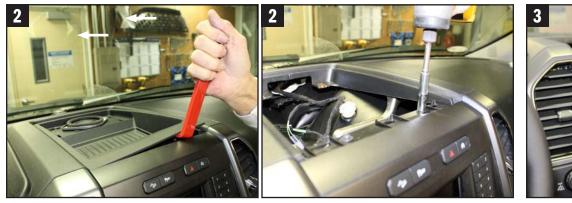

2. Pry the top tray up from each front corner and remove the (2) 7 mm screws. Unplug speaker from the harness.

3. Pry from the top to unsnap the trim covering the radio and climate controls. Unplug the heater control from the harness.

4. Remove the left and right climate sections containing the 12"volt plug and the 4x4 knob selector, unplugging each from the wiring harness.

5. Remove (1) 10 mm screw holding the lower trim in place rotate over the transmission hump and unsnap from the passenger side.