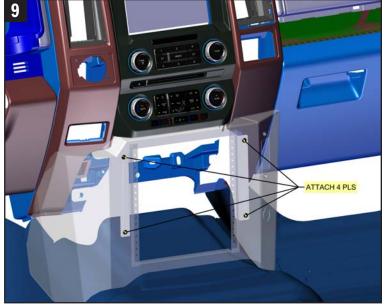

7. Install the Console Support Bracket with the previously removed 7 mm and 10 mm OEM screws from step 6.

8. Replace trim components that were removed in steps 1, 2, 3 and 4.

9. Attach the Console to the Console Support Bracket with provided hardware.