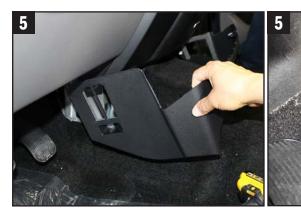

Installation instructions continued on the next page.

6. Remove lower panel containing 12 volt power and USB by unscrewing (2) 7 mm screws on the top and (2) 10 mm screws on the bottom. Unplug accessories from harness.