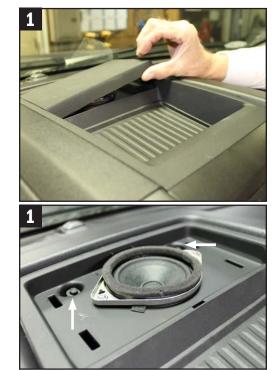

## **VERTICAL DASH MOUNT CONTOUR CONSOLE** FORD F-150 SSV/PR (2018-2020) / F-250-550 (2018-2022)

Installation Instructions

425-6648

1. Unsnap speaker cover from each side corner to remove (2) 7 mm screws.

2. Pry the top tray up from each front corner and remove the (2) 7 mm screws. Unplug speaker from the harness.

3. Pry from the top to unsnap the trim covering the radio and climate controls. Unplug the heater control from the harness.