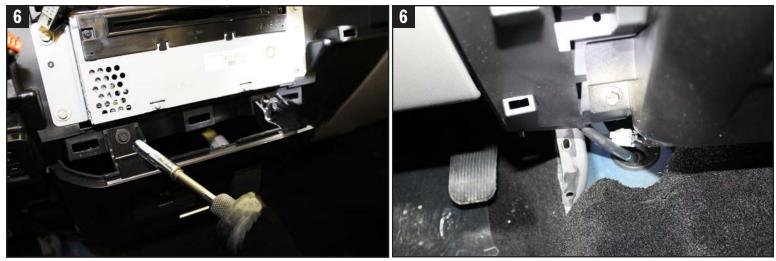

Installation instructions continued on the next page.

6. Remove lower panel containing 12 volt power and USB by unscrewing (2) 7 mm screws on the top and (2) 10 mm screws on the bottom. Unplug accessories from harness.