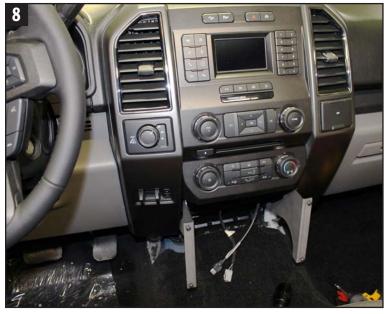

7. Install the Console Support Bracket with the previously removed 7 mm and 10 mm OEM screws from step 6.

8. Replace trim components that were removed in steps 1, 2, 3 and 4.

9. Attach the Console to the Console Support Bracket with provided hardware.