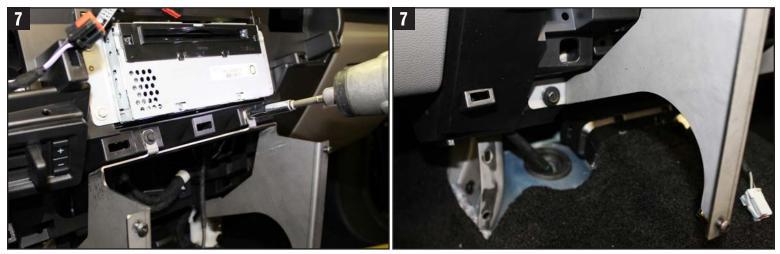

7. Install the Console Support Bracket with the previously removed 7 mm and 10 mm OEM screws from step 6.

8. Replace trim components that were removed in steps 1, 2, 3 and 4.

9. Attach the Console to the Console Support Bracket with provided hardware.