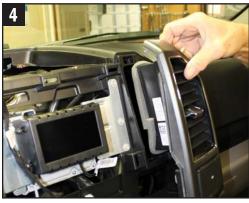

4. Remove the left and right climate sections containing the 12"volt plug and the 4x4 knob selector, unplugging each from the wiring harness.

5. Remove (1) 10 mm screw holding the lower trim in place rotate over the transmission hump and unsnap from the passenger side.

Installation instructions continued on the next page.

6. Remove lower panel containing 12 volt power and USB by unscrewing (2) 7 mm screws on the top and (2) 10 mm screws on the bottom. Unplug accessories from harness.