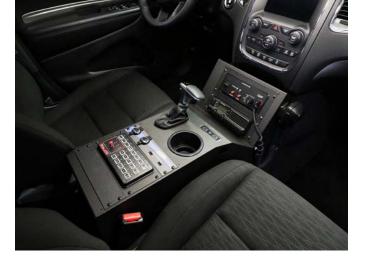

## '19-'20 DODGE DURANGO PPV **Contour Console**

## **Console Package**

Package Includes: Console, Front/Rear Mounting Brackets, 12" of Face Plates, Cup Holder, & 3" plate for Coin Tray/Traction Control Switch

Model No. 425-6655

'19-'20 Durango PPV

**No Holes Mounts** Model No. 425-5600/5215 Model No. 425-5600/4143