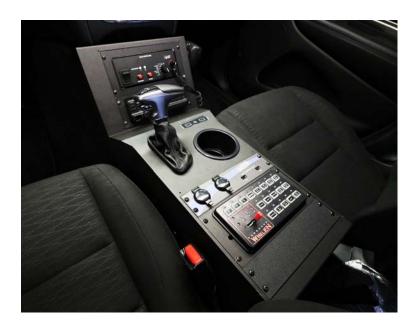

## '19-'20 DODGE DURANGO PPV **Contour Console**

## **Console Package**

Package Includes: Console, Front/Rear Mounting Brackets, 12" of Face Plates, Cup Holder, & 3" plate for Coin Tray/Traction Control Switch

Model No. 425-6655

'19-'20 Durango PPV

**No Holes Mounts** Model No. 425-5600/5215 Model No. 425-5600/4143