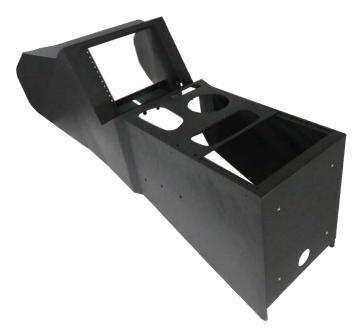

## **DETAILS**

Measurements: Weight:

Rated Capacity: 12": 7" top / 5" middle 37.54" l, 15.63" w, 17.33" h 23.75 lbs.

## **Console Package**

Package Includes: Console, Front/Rear Mounting Brackets, 12" of Face Plates, Cup Holder, & 3" plate for Coin Tray/Traction Control Switch

Model No. 425-6655

'19-'20 Durango PPV

**No Holes Mounts** Model No. 425-5600/5215 Model No. 425-5600/4143