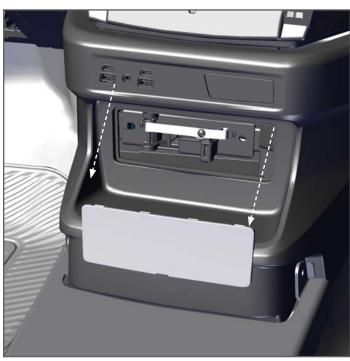

## DODGE DURANGO 2021+

**Installation Instructions** 

425-6677

Remove the trim exposing the Manual Park Release (MPR). With the trim removed and Console installed, this will make access easier by only removing one Console Faceplate/Radio.