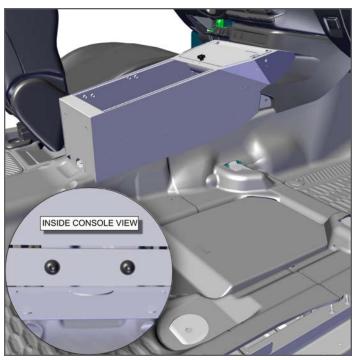

Remove (4) OEM bolts and retain for later use. Set OEM Floor Plate aside.

Attach the Console Mount Bracket with previously removed OEM hardware to the rear OEM Floor Plate mounting points.

Place Durango IPB Contour Console into vehicle. Secure the
previously attached Front Mounting Tabs of the Console with
previously removed OEM hardware, and the rear of the Console to
the Console Mount Bracket with provided socket head cap screws.