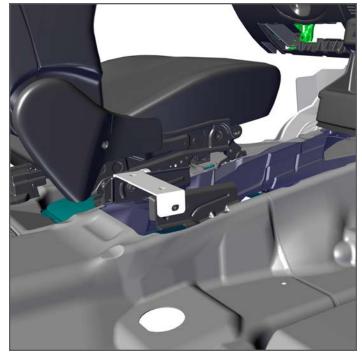

## DODGE DURANGO 2021+

**Installation Instructions** 

425-6677

Remove the trim exposing the Manual Park Release (MPR). With the trim removed and Console installed, this will make access easier by only removing one Console Faceplate/Radio.

Remove (4) OEM bolts and retain for later use. Set OEM Floor Plate aside.

Attach the Console Mount Bracket with previously removed OEM hardware to the rear OEM Floor Plate mounting points.

Place Durango IPB Contour Console into vehicle. Secure the
previously attached Front Mounting Tabs of the Console with
previously removed OEM hardware, and the rear of the Console to
the Console Mount Bracket with provided socket head cap screws.