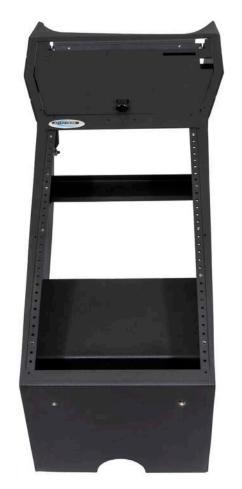

## IPB CONTOUR CONSOLE (INTEGRATED PRINTEK BROTHER)

## DODGE DURANGO 2021+

**Installation Instructions** 

425-6677

Remove the trim exposing the Manual Park Release (MPR). With the trim removed and Console installed, this will make access easier by only removing one Console Faceplate/Radio.