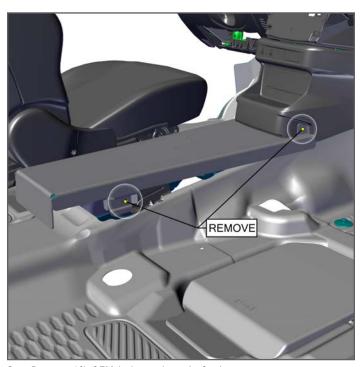

Remove (4) OEM bolts and retain for later use. Set OEM Floor Plate aside.

Attach the Console Mount Bracket with previously removed OEM hardware to the rear OEM Floor Plate mounting points.

Place Durango IPB Contour Console into vehicle. Secure the
previously attached Front Mounting Tabs of the Console with
previously removed OEM hardware, and the rear of the Console to
the Console Mount Bracket with provided socket head cap screws.