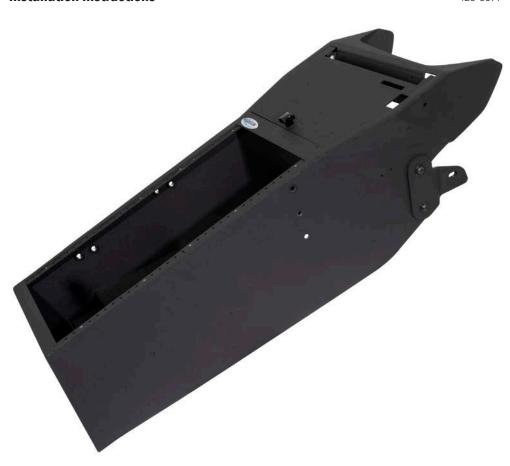

## IPB CONTOUR CONSOLE (INTEGRATED PRINTEK BROTHER)

## DODGE DURANGO 2021+

**Installation Instructions** 

425-6677

Remove the trim exposing the Manual Park Release (MPR). With the trim removed and Console installed, this will make access easier by only removing one Console Faceplate/Radio.