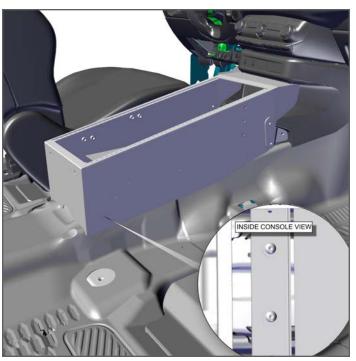

Remove (4) OEM bolts and retain for later use. Set OEM Floor Plate aside.

3. Attach the Console Mount Bracket with previously removed OEM hardware to the rear OEM Floor Plate mounting points.

4. Place Durango Contour Console into vehicle. Secure the previously attached Front Mounting Tabs of the Console with previously removed OEM hardware, and the rear of the Console to the Console Mount Bracket with provided socket head cap screws.

If you have questions or need further assistance please call Technical Support: 1.877.455.6886