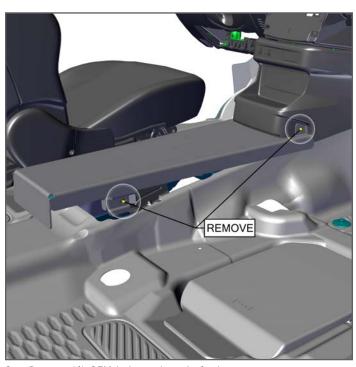

Remove (4) OEM bolts and retain for later use. Set OEM Floor Plate aside.

3. Attach the Console Mount Bracket with previously removed OEM hardware to the rear OEM Floor Plate mounting points.

4. Place Durango Contour Console into vehicle. Secure the previously attached Front Mounting Tabs of the Console with previously removed OEM hardware, and the rear of the Console to the Console Mount Bracket with provided socket head cap screws.