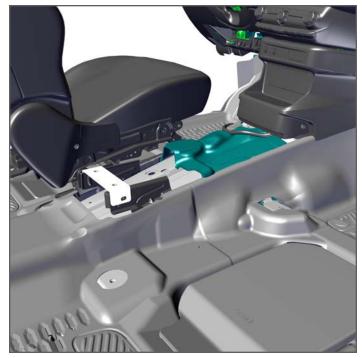

## **Installation Instructions**

425-6680

1. Remove the trim exposing the Manual Park Release (MPR). With the trim removed and Console installed, this will make access easier by only removing one Console Faceplate/Radio.

Remove (4) OEM bolts and retain for later use. Set OEM Floor Plate aside.

3. Attach the Console Mount Bracket with previously removed OEM hardware to the rear OEM Floor Plate mounting points.

4. Place Durango Contour Console into vehicle. Secure the previously attached Front Mounting Tabs of the Console with previously removed OEM hardware, and the rear of the Console to the Console Mount Bracket with provided socket head cap screws.