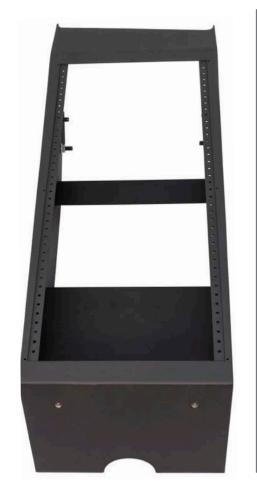

Remove (4) OEM bolts and retain for later use. Set OEM Floor Plate aside.

3. Attach the Console Mount Bracket with previously removed OEM hardware to the rear OEM Floor Plate mounting points.

4. Place Durango Contour Console into vehicle. Secure the previously attached Front Mounting Tabs of the Console with previously removed OEM hardware, and the rear of the Console to the Console Mount Bracket with provided socket head cap screws.