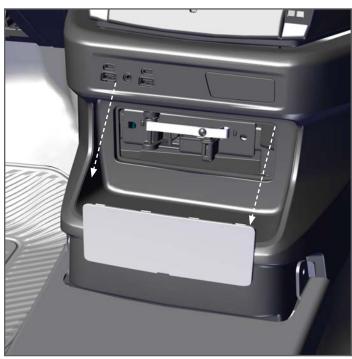

## **Installation Instructions**

425-6680

1. Remove the trim exposing the Manual Park Release (MPR). With the trim removed and Console installed, this will make access easier by only removing one Console Faceplate/Radio.