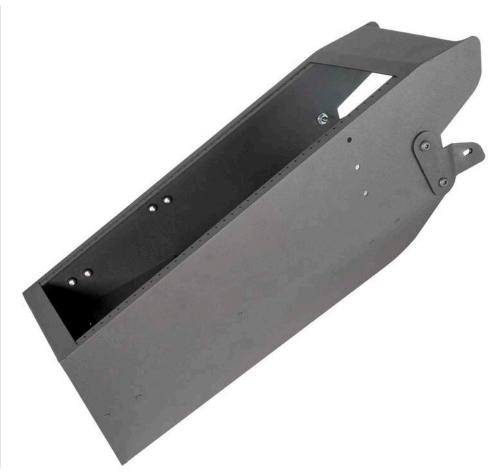

Remove (4) OEM bolts and retain for later use. Set OEM Floor Plate aside.

3. Attach the Console Mount Bracket with previously removed OEM hardware to the rear OEM Floor Plate mounting points.

4. Place Durango Contour Console into vehicle. Secure the previously attached Front Mounting Tabs of the Console with previously removed OEM hardware, and the rear of the Console to the Console Mount Bracket with provided socket head cap screws.