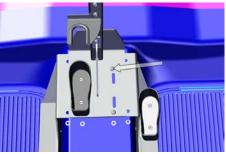

Replace seats into vehicle and finger tighten OEM bolts.

Adjust Mounting Plate to required position. Fully tighten all seat bolts to secure Mounting Plate.

Position weapon mount backbone/ frame onto Mounting Plate and secure with the socket button head cap screws. Tighten bolts securely.

Install weapon and check for secure well adjusted fit.

209 W. EASY ST., ROGERS AR 72756 • www.EVERYTHINGBUTLIGHTS.com • 7/17 Jotto Desk<sup>®</sup> is a patented product and Registered Trademark of Assembled Products<sup>™</sup> Corporation.