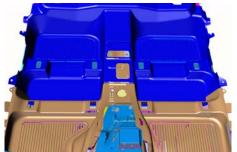

## Parts Included:

• Hardware Bag With Necessary Nuts, Bolts, Etc.

Remove both driver and passenger side front seats using E14 socket. Set seats aside.

Place GR6 Mounting Plate onto transmission hump on top of inner most seat hole locations.