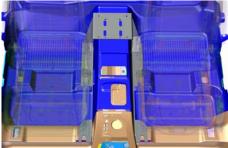

## Parts Included:

• Hardware Bag With Necessary Nuts, Bolts, Etc.

Remove both driver and passenger side front seats using E14 socket. Set seats aside.

Place GR6 Mounting Plate onto transmission hump on top of inner most seat hole locations.

Replace seats into vehicle and finger tighten OEM bolts.

Adjust Mounting Plate to required position. Fully tighten all seat bolts to secure Mounting Plate.

Position weapon mount backbone/ frame onto Mounting Plate and secure with the socket button head cap screws. Tighten bolts securely.