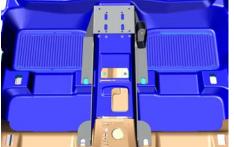

## Parts Included:

• Hardware Bag With Necessary Nuts, Bolts, Etc.

Remove both driver and passenger side front seats using E14 socket. Set seats aside.

Place GR6 Mounting Plate onto transmission hump on top of inner most seat hole locations.

Replace seats into vehicle and finger tighten OEM bolts.

Adjust Mounting Plate to required position. Fully tighten all seat bolts to secure Mounting Plate.

Position weapon mount backbone/ frame onto Mounting Plate and secure with the socket button head cap screws. Tighten bolts securely.