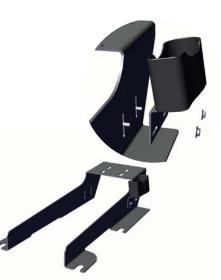

## Parts Included:

• Hardware Bag With Necessary Nuts, Bolts, Etc.

Remove both driver and passenger side front seats using E14 socket. Set seats aside.

Place GR6 Mounting Plate onto transmission hump on top of inner most seat hole locations.

Replace seats into vehicle and finger tighten OEM bolts.

Adjust Mounting Plate to required position. Fully tighten all seat bolts to secure Mounting Plate.

Position weapon mount backbone/ frame onto Mounting Plate and secure with the socket button head cap screws. Tighten bolts securely.